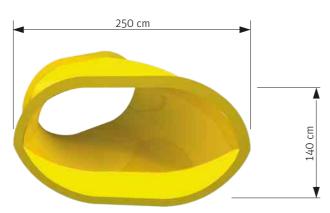

### **Technical Information**

| Туре            | Raft slide   |
|-----------------|--------------|
| Water volume    | 720 m³/hr    |
| Capacity        | 420 pers./hr |
| Incline         | 7 - 9%       |
| Level           | Blue, red    |
| Age requirement | 8 years      |
| Safety run-out  | see page 63  |

### The Magic Eye, a special success story

The Magic Eye is one of our most well-known and beloved water slides. Developed a decade ago using proven engineering ingenuity, this water slide has enjoyed uninterrupted customer demand from the start. The Magic Eye is the only slide offering single, double and triple raft riding options. The impressive size of the Magic Eye allows riders to zig-zag, pull 360°s or experiment to find their own sliding sweet spot.

3D was your parent's water slide, slide into the 4th dimension with the Magic Eye.