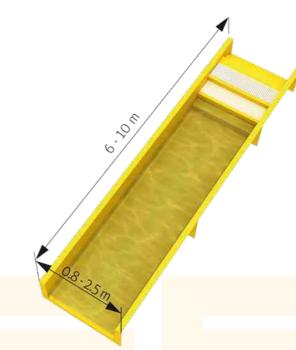

## RUN-OUTS

### ... Systematic and Secure

Our run-out systems have been designed and developed to meet a wide variety of requirements. We offer the right runout system for all types of water slides, guaranteeing compliance with all norms and meeting the highest safety standards. The run-out can flow into an existing pool or be installed as a stand-alone landing pool.

Maximum safety combined with the highest level of comfort, impeccable product quality and attractive design are what we require of our run-out systems. If you do not find what you're looking for among our standard models, we are happy to develop a personalized run-out system to meet your special needs and requirements.

Each of our water slide models has a recommended run-out system, which is noted in the product descriptions.

We offer expertise and years of experience to support you in planning your leisure facility