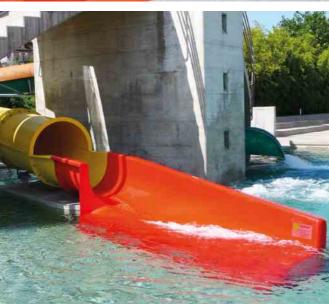

## RUN-OUTS

### ... Systematic and Secure

Our run-out systems have been designed and developed to meet a wide variety of requirements. We offer the right runout system for all types of water slides, guaranteeing compliance with all norms and meeting the highest safety standards. The run-out can flow into an existing pool or be installed as a stand-alone landing pool.

Maximum safety combined with the highest level of comfort, impeccable product quality and attractive design are what we require of our run-out systems. If you do not find what you're looking for among our standard models, we are happy to develop a personalized run-out system to meet your special needs and requirements.

Each of our water slide models has a recommended run-out system, which is noted in the product descriptions.

We offer expertise and years of experience to support you in planning your leisure facility