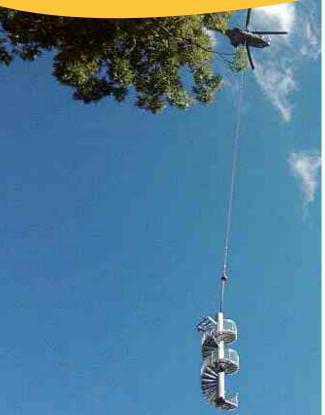

# STAIRS

### This Way Up

An important component of any water slide are the stairs. Comfort and the use of quality materials are important characteristics that directly impact the user's impression and the lifespan of the facility.

Our selection of stairs include spiral staircases, straight stairs and completely ready to use slide towers. Our expertise and experience work together to produce high quality staircase elements.

Whether a simple spiral staircase or a ready to use slide tower, we are the right contact for a safe way up