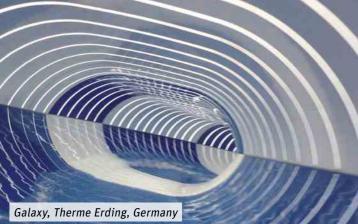

### The Magic Eye, a special success story

The Magic Eye is one of our most well-known and beloved water slides. Developed a decade ago using proven engineering ingenuity, this water slide has enjoyed uninterrupted customer demand from the start. The Magic Eye is the only slide offering single, double and triple raft riding options. The impressive size of the Magic Eye allows riders to zig-zag, pull 360°s or experiment to find their own sliding sweet spot.

3D was your parent's water slide, slide into the 4th dimension with the Magic Eye.