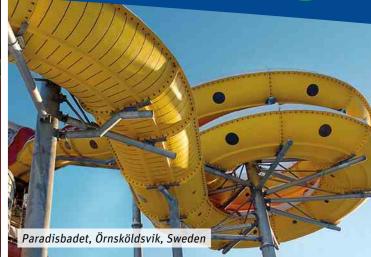

### The Magic Eye, a special success story

The Magic Eye is one of our most well-known and beloved water slides. Developed a decade ago using proven engineering ingenuity, this water slide has enjoyed uninterrupted customer demand from the start. The Magic Eye is the only slide offering single, double and triple raft riding options. The impressive size of the Magic Eye allows riders to zig-zag, pull 360°s or experiment to find their own sliding sweet spot.

3D was your parent's water slide, slide into the 4th dimension with the Magic Eye.