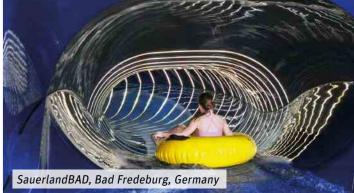

### The Magic Eye, a special success story

The Magic Eye is one of our most well-known and beloved water slides. Developed a decade ago using proven engineering ingenuity, this water slide has enjoyed uninterrupted customer demand from the start. The Magic Eye is the only slide offering single, double and triple raft riding options. The impressive size of the Magic Eye allows riders to zig-zag, pull 360°s or experiment to find their own sliding sweet spot.

3D was your parent's water slide, slide into the 4th dimension with the Magic Eye.