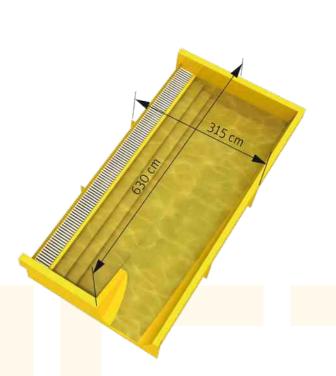

### **Cross Section**

### The Magic Eye, a special success story

The Magic Eye is one of our most well-known and beloved water slides. Developed a decade ago using proven engineering ingenuity, this water slide has enjoyed uninterrupted customer demand from the start. The Magic Eye is the only slide offering single, double and triple raft riding options. The impressive size of the Magic Eye allows riders to zig-zag, pull 360°s or experiment to find their own sliding sweet spot.