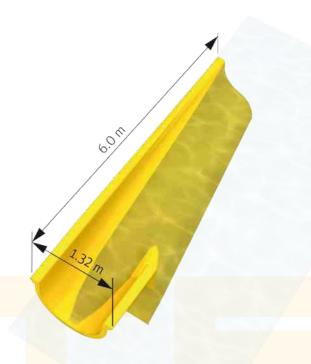

## RUN-OUTS

### ... Systematic and Secure

Our run-out systems have been designed and developed to meet a wide variety of requirements. We offer the right runout system for all types of water slides, guaranteeing compliance with all norms and meeting the highest safety standards. The run-out can flow into an existing pool or be installed as a stand-alone landing pool.

Maximum safety combined with the highest level of comfort, impeccable product quality and attractive design are what we require of our run-out systems. If you do not find what you're looking for among our standard models, we are happy to develop a personalized run-out system to meet your special needs and requirements.

Each of our water slide models has a recommended run-out system, which is noted in the product descriptions.

We offer expertise and years of experience to support you in planning your leisure facility