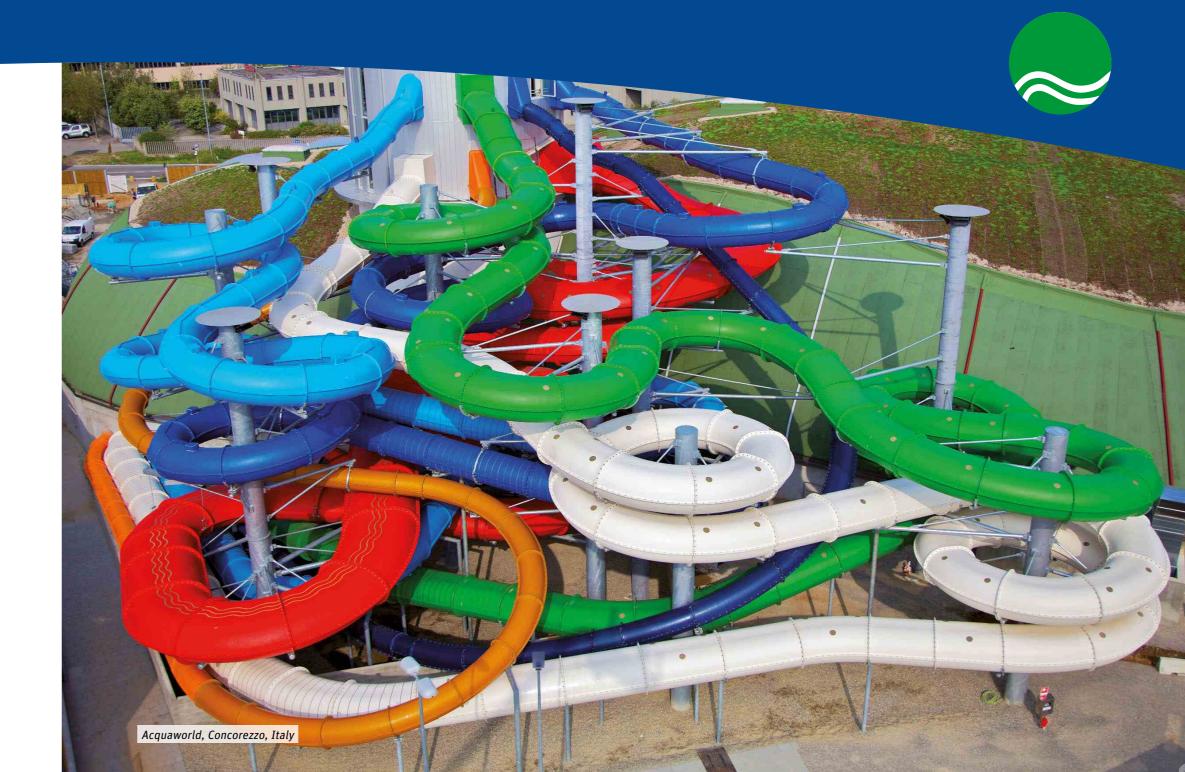

### The Magic Eye, a special success story

The Magic Eye is one of our most well-known and beloved water slides. Developed a decade ago using proven engineering ingenuity, this water slide has enjoyed uninterrupted customer demand from the start. The Magic Eye is the only slide offering single, double and triple raft riding options. The impressive size of the Magic Eye allows riders to zig-zag, pull 360°s or experiment to find their own sliding sweet spot.

3D was your parent's water slide, slide into the 4th dimension with the Magic Eye.