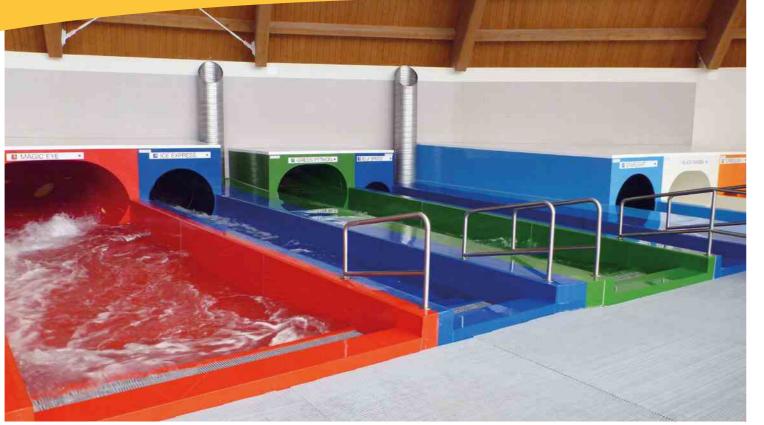

# MAGIC EYE

### The Magic Eye, a special success story

The Magic Eye is one of our most well-known and beloved water slides. Developed a decade ago using proven engineering ingenuity, this water slide has enjoyed uninterrupted customer demand from the start. The Magic Eye is the only slide offering single, double and triple raft riding options. The impressive size of the Magic Eye allows riders to zig-zag, pull 360°s or experiment to find their own sliding sweet spot.

3D was your parent's water slide, slide into the 4th dimension with the Magic Eye.