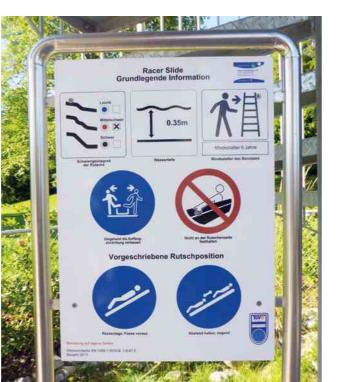

## INSTRUCTIONS

### Rules of Use

Basic instructions are a standard requirement for every water slide and contain important safety information as well as rules of conduct for users. Our safety systems encourage guests to follow these rules.