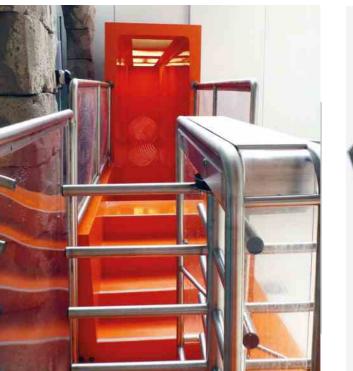

# STAIRS

### This Way Up

An important component of any water slide are the stairs. Comfort and the use of quality materials are important characteristics that directly impact the user's impression and the lifespan of the facility.

Our selection of stairs include spiral staircases, straight stairs and completely ready to use slide towers. Our expertise and experience work together to produce high quality staircase elements.

Whether a simple spiral staircase or a ready to use slide tower, we are the right contact for a safe way up