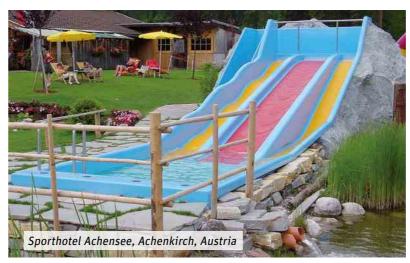

## TRIPLE SLIDE

### For Young Pros

The Triple Slide offers a special sliding experience that kids just cannot get enough of. Each child sets their own pace with three lanes for a variety of sliding options.