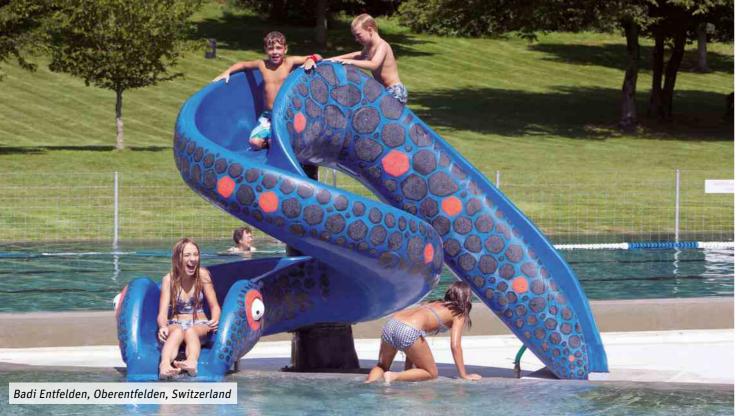

### ALIFANT

OTTILIE

### For Experienced Sliders

Our Ottilie offers colorful sliding fun. The figure gracefully winds itself around a tree trunk, allowing children to slide down its back into the pool at the bottom.

Our Ottilie can be produced in a variety of colors for you to choose from.

Sliding experts are made, not born, so practice makes perfect!