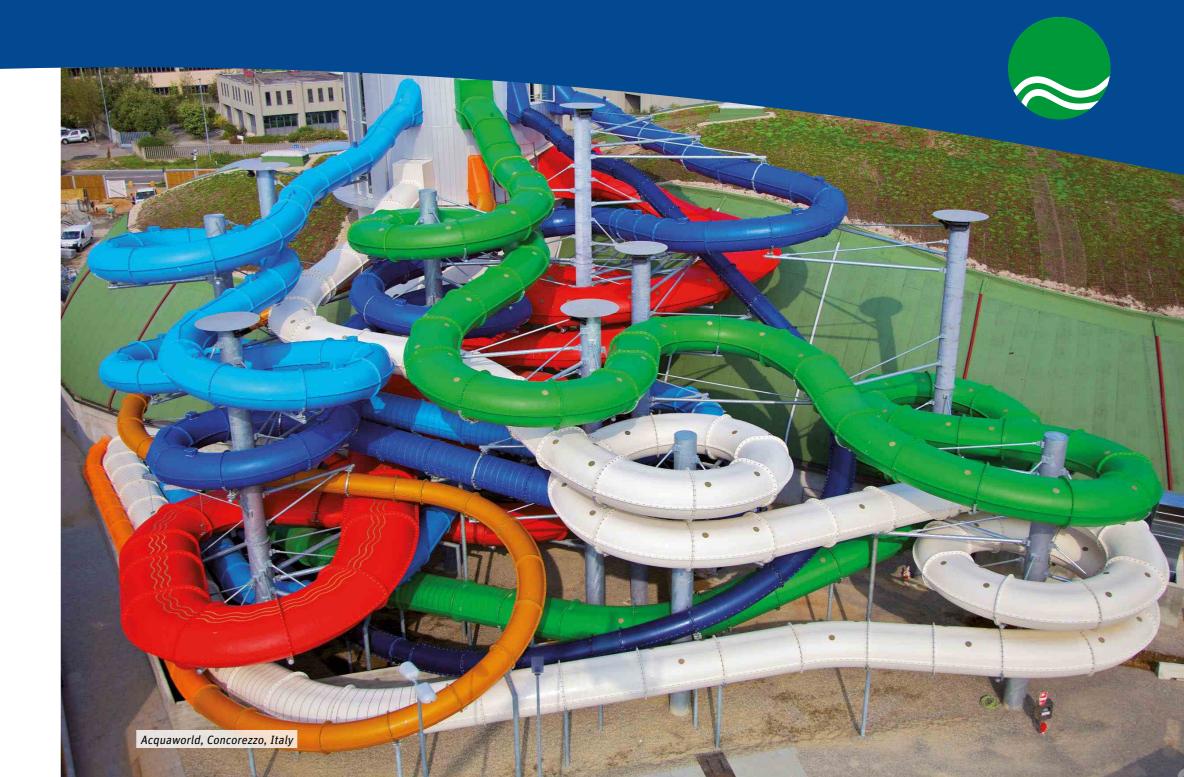

### For Young Pros

The Triple Slide offers a special sliding experience that kids just cannot get enough of. Each child sets their own pace with three lanes for a variety of sliding options.