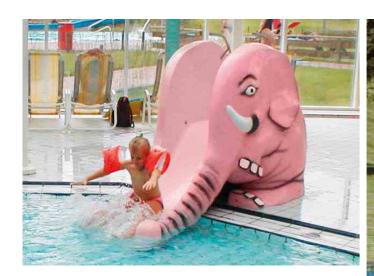

### ALIFANT

OTTILIE

### For Beginners

Our Alifant slide is a simple and safe model offering sliding fun for even the smallest children.