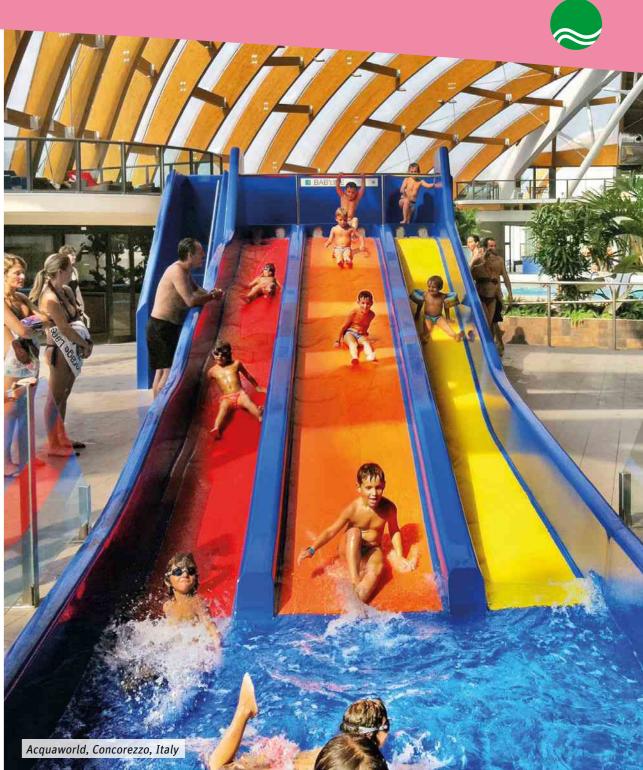

## TRIPLE SLIDE

### For Young Pros

The Triple Slide offers a special sliding experience that kids just cannot get enough of. Each child sets their own pace with three lanes for a variety of sliding options.