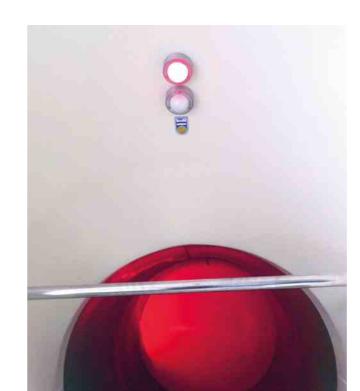

### START LIGHTS

#### Time-Interval or Sensor-Activated

The lights control the slide frequency of guests. A time-interval light system signals green on a pre-set timer, the sensoractivated light system opens the water slide when the guest has passed the pre-set point along the water slide route. This lighting system can be built into the initial slide segment or installed as an add-on system.