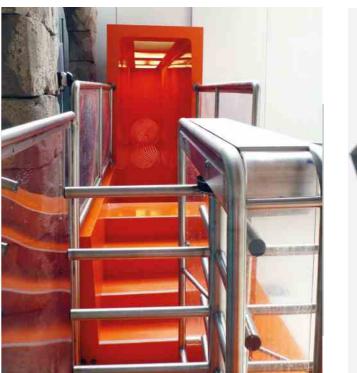

### TURNSTILE ENTRY

### **Providing the Highest Security Standards**

The turnstile stops unwanted entry to the starting area and meets safety requirements for high-speed water slides. The turnstile is opened only once the guest has left the landing pool through a second turnstile.