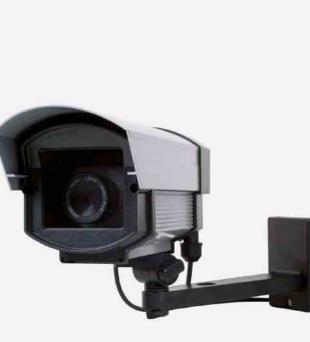

## CCTV SYSTEMS

### **Ensuring Safety**

This video system with real-time images allows monitoring of the start and/or landing areas. The system allows visualization and preservation of evidence in cases of illegal or improper use of a particular water slide. CCTV systems help to identify potentially dangerous situations and reconstruct the sequence of events in case of an accident.