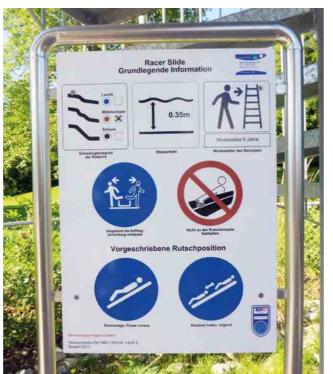

### Rules of Use

Basic instructions are a standard requirement for every water slide and contain important safety information as well as rules of conduct for users. Our safety systems encourage guests to follow these rules.