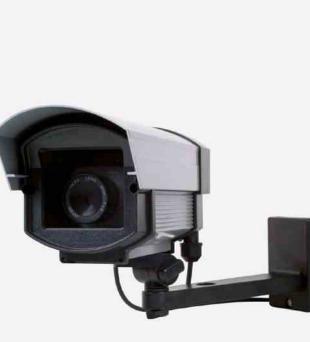

### CCTV SYSTEMS

### **Ensuring Safety**

This video system with real-time images allows monitoring of the start and/or landing areas. The system allows visualization and preservation of evidence in cases of illegal or improper use of a particular water slide. CCTV systems help to identify potentially dangerous situations and reconstruct the sequence of events in case of an accident.