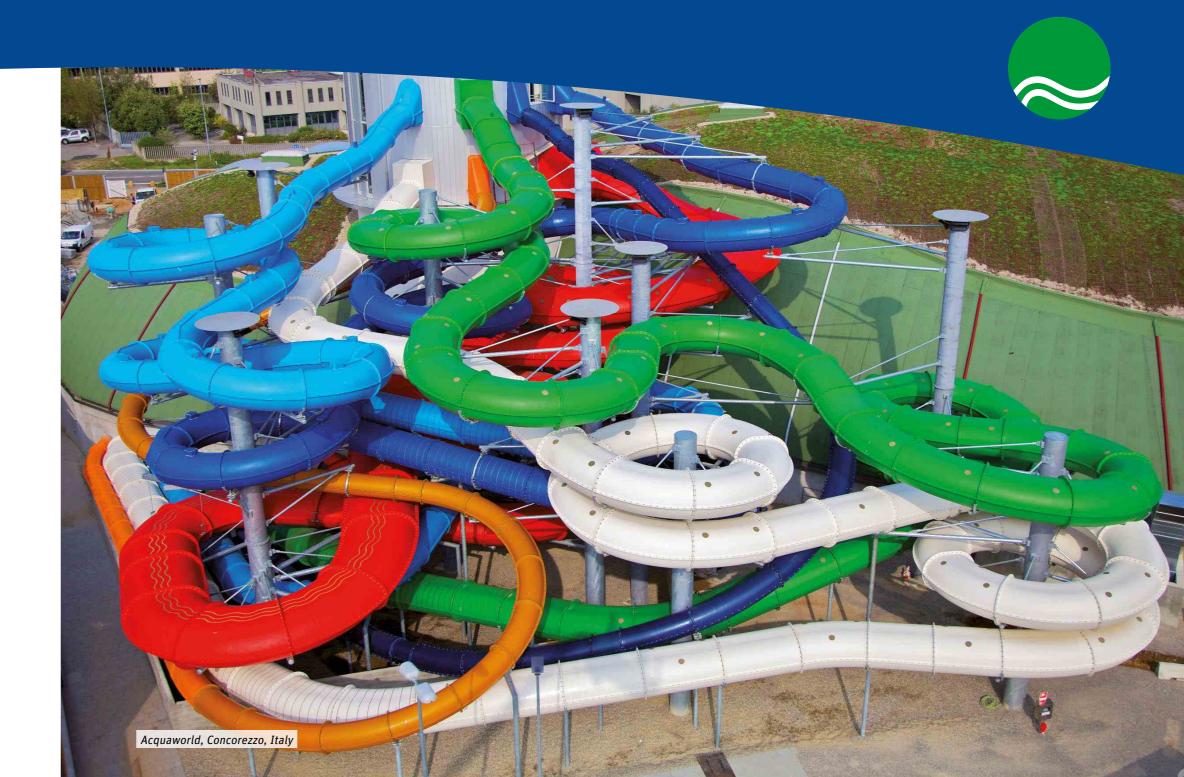

### WATER ATTRACTIONS

### Spraying figures and water attractions from Klarer

Adventure areas that will delight and fascinate any child, inviting youngsters to explore and discover in a safe and child-friendly atmosphere that fits into the larger park context. Meeting these kinds of standards requires careful, individualized planning. We are specialists in the field of water attractions and sculpture construction and work with trusted partners, who build the unique theme worlds we design. We can help you create a children's area that will excite and engage young visitors.